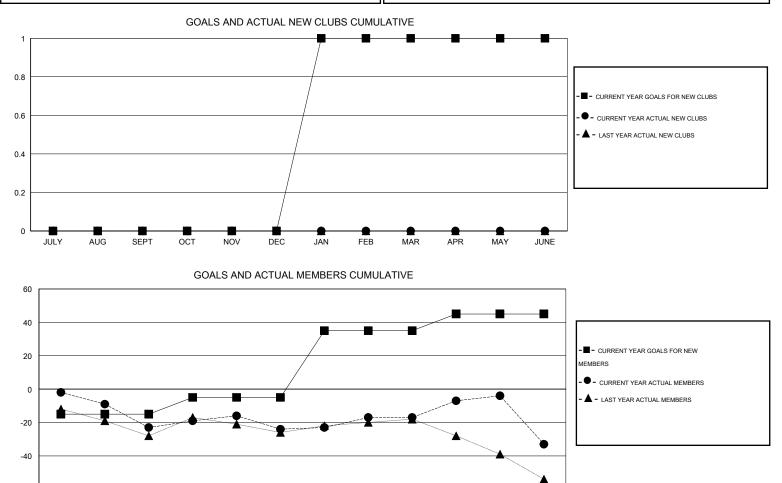

## LOCATION ONTARIO

 $\mathsf{GMT} \mathsf{\, CA} \ 2$ Clubs Members RESULTS FOR 2014-2015 RESULTS FOR 2014-2015 NEW CLUB NEW CLUBS DROPPED NET NEW MEMBER CHARTER AND DROPPED NET QUARTER QUARTER GOAL CLUBS GAIN/LOSS GOAL NEW MEMBERS MEMBERS GAIN/LOSS ADDED 0 0 0 0 -15 7 30 -23 JULY/AUG/SEPT JULY/AUG/SEPT 0 0 0 0 10 28 29 -1 OCT/NOV/DEC OCT/NOV/DEC 0 0 0 40 23 16 7 1 JAN/FEB/MAR JAN/FEB/MAR 0 0 0 0 10 41 57 -16 APR/MAY/JUNE APR/MAY/JUNE

| DROPPED CLUBS: 0 |     | 35 CLUBS OF 46 ADDED 1 OR MORE<br>NEW MEMBERS | <u>GENDER DISTRIBU</u><br>MALE<br>FEMALE |               |     |
|------------------|-----|-----------------------------------------------|------------------------------------------|---------------|-----|
| DROPPED MEMBERS  |     |                                               | FEMALE                                   | 322 (31.2370) |     |
| DECEASED         | 19  | CLICK HERE FOR HEALTH<br>ASSESSMENT DATA      | FAMILY UNIT MEMBERS                      |               | 239 |
| CLUB CANCELLED   | 0   |                                               |                                          |               |     |
| OTHER            | 113 |                                               | HEAD OF HOUSEHOLD                        |               | 117 |
| TOTAL            | 132 |                                               | NON-HEAD OF HOUSEHOLD                    |               | 122 |

FEB

MAR

APR

MAY

JUNE

-60

JULY

AUG

SEPT

OCT

NOV

DEC

JAN